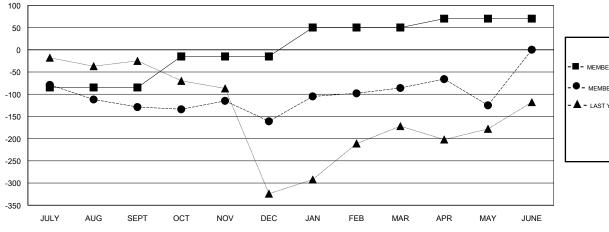

## GOALS AND ACTUAL MEMBERS CUMULATIVE

| DROPPED CLUBS: 2 |     |
|------------------|-----|
| DROPPED MEMBERS  |     |
| DECEASED         | 12  |
| CLUB CANCELLED   | 24  |
| OTHER            | 365 |
| TOTAL            | 401 |