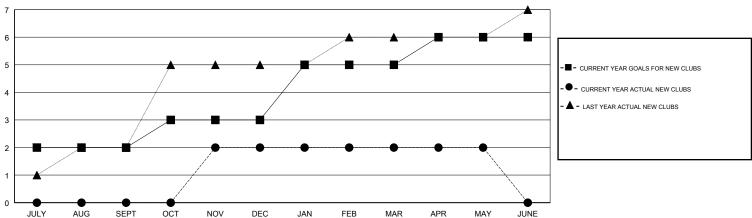

# MONTHLY MEMBERSHIP PROGRESS REPORT

### District 321C2

Results as of: 05/31/2018

#### **ANIL TULSYAN LOCATION INDIA GMT CA** Clubs Members RESULTS FOR 2017-2018 RESULTS FOR 2017-2018 NEW CLUB GOAL NEW CLUBS DROPPED CLUBS MEMBER GROWTH NET MEMBER GROWTH DROPPED QUARTER QUARTER GOAL ACTUAL MEMBERS ACTUAL (including transfers) 2 0 0 -85 44 152 JULY/AUG/SEPT JULY/AUG/SEPT 70 92 123 OCT/NOV/DEC OCT/NOV/DEC 2 0 0 65 144 41 JAN/FEB/MAR JAN/FEB/MAR 0 0 20 85 85 APR/MAY/JUNE APR/MAY/JUNE

## GOALS AND ACTUAL NEW CLUBS CUMULATIVE



## GOALS AND ACTUAL MEMBERS CUMULATIVE





| DROPPED CLUBS: 2 |     |
|------------------|-----|
| DROPPED MEMBERS  |     |
| DECEASED         | 12  |
| CLUB CANCELLED   | 24  |
| OTHER            | 365 |
| TOTAL            | 401 |

| 50 CLUBS OF 85 ADDED 1 OR MORE |   |
|--------------------------------|---|
| NEW MEMBERS                    |   |
|                                |   |
|                                |   |
|                                | ı |

 GENDER DISTRIBUTION

 MALE
 2,188 (67.03%)

 FEMALE
 1,076 (32.97%)

 Women Percentage Fiscal Year Goal: 35%

CLICK HERE FOR CUMULATIVE
MEMBERSHIP DATA

TOTAL FAMILY UNIT MEMBERS 1,496

FAMILY MEMBERS PAYING HALF 910

DUES